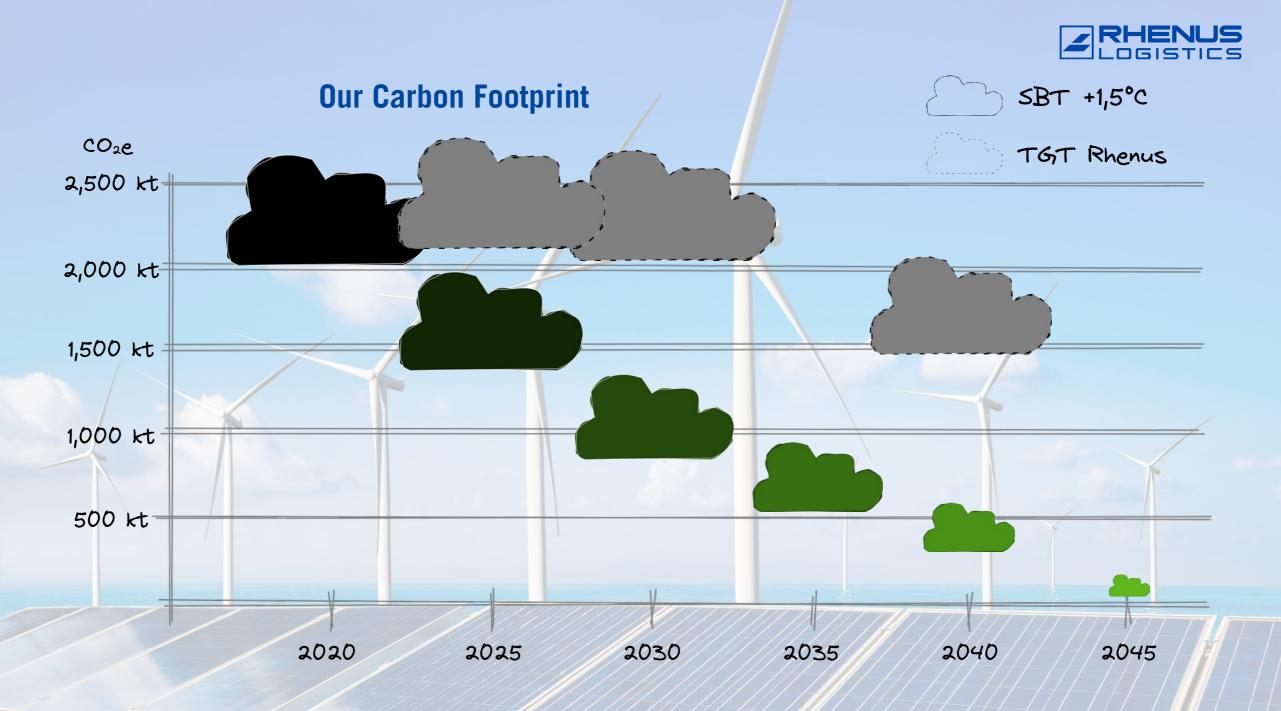

## CO<sub>2</sub> NEUTRAL

**Prux** 

12-

Bri 12-13 Dec

äischer R

NEUTR

2050